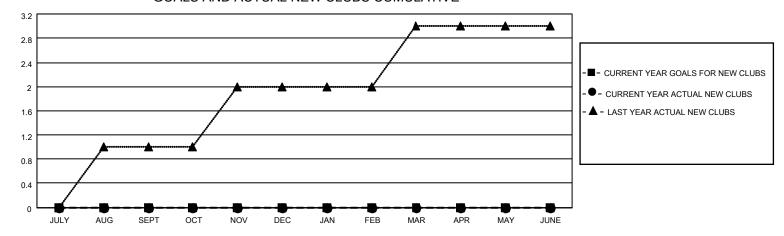

## GOALS AND ACTUAL NEW CLUBS CUMULATIVE

## MONTHLY MEMBERSHIP PROGRESS REPORT

LOCATION TEXAS District 2 X2 Results as of: 1/31/2021

| Clubs         |               |             |               | Members               |                         |                         |                                                    |  |  |
|---------------|---------------|-------------|---------------|-----------------------|-------------------------|-------------------------|----------------------------------------------------|--|--|
|               | RESULTS FOR   | R 2020-2021 |               | RESULTS FOR 2020-2021 |                         |                         |                                                    |  |  |
| QUARTER       | NEW CLUB GOAL | NEW CLUBS   | DROPPED CLUBS | QUARTER MEM           | IBER GROWTH NET<br>GOAL | MEMBER GROWTH<br>ACTUAL | DROPPED<br>MEMBERS ACTUAL<br>(including transfers) |  |  |
| JULY/AUG/SEPT | 0             | 0           | 2             | JULY/AUG/SEPT         | 0                       | 26                      | 44                                                 |  |  |
| OCT/NOV/DEC   | 0             | 0           | 0             | OCT/NOV/DEC           | 0                       | 44                      | 58                                                 |  |  |
| JAN/FEB/MAR   | 0             | 0           | 0             | JAN/FEB/MAR           | 0                       | 8                       | 19                                                 |  |  |
| APR/MAY/JUNE  | 0             | 0           | 0             | APR/MAY/JUNE          | 0                       | 0                       | 0                                                  |  |  |