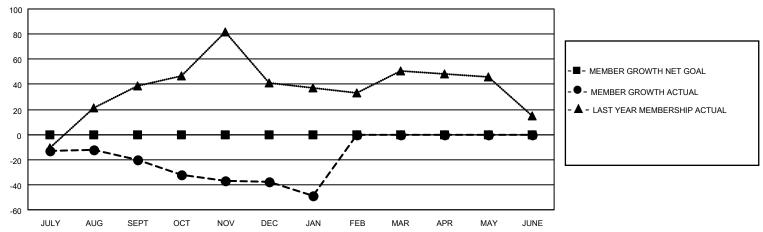

## GOALS AND ACTUAL MEMBERS CUMULATIVE

| DROPPED CLUBS: 2            |     | 21 CLUBS OF 42 ADDED 1 OR MORE | GENDER DISTRIBUTION        |              |     |
|-----------------------------|-----|--------------------------------|----------------------------|--------------|-----|
|                             |     | NEW MEMBERS                    | MALE                       | 572 (59.21%) |     |
|                             |     |                                | FEMALE                     | 394 (40.79%) |     |
| DROPPED MEMBERS             |     |                                |                            |              |     |
| DECEASED                    | 8   | CLICK HERE FOR CUMULATIVE      | TOTAL FAMILY UNIT MEMBERS  |              | 164 |
| CLUB CANCELLED 10 OTHER 103 |     | MEMBERSHIP DATA                | FAMILY MEMBERS PAYING HALF |              | 0.4 |
|                             |     |                                |                            |              | 84  |
| TOTAL                       | 121 |                                | 3020                       |              |     |

## MONTHLY MEMBERSHIP PROGRESS REPORT

LOCATION TEXAS District 2 X2 Results as of: 1/31/2021

| Clubs         |               |             |               | Members               |                         |                         |                                                    |  |  |
|---------------|---------------|-------------|---------------|-----------------------|-------------------------|-------------------------|----------------------------------------------------|--|--|
|               | RESULTS FOR   | R 2020-2021 |               | RESULTS FOR 2020-2021 |                         |                         |                                                    |  |  |
| QUARTER       | NEW CLUB GOAL | NEW CLUBS   | DROPPED CLUBS | QUARTER MEM           | IBER GROWTH NET<br>GOAL | MEMBER GROWTH<br>ACTUAL | DROPPED<br>MEMBERS ACTUAL<br>(including transfers) |  |  |
| JULY/AUG/SEPT | 0             | 0           | 2             | JULY/AUG/SEPT         | 0                       | 26                      | 44                                                 |  |  |
| OCT/NOV/DEC   | 0             | 0           | 0             | OCT/NOV/DEC           | 0                       | 44                      | 58                                                 |  |  |
| JAN/FEB/MAR   | 0             | 0           | 0             | JAN/FEB/MAR           | 0                       | 8                       | 19                                                 |  |  |
| APR/MAY/JUNE  | 0             | 0           | 0             | APR/MAY/JUNE          | 0                       | 0                       | 0                                                  |  |  |